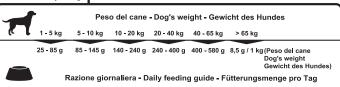

|  |

| Analytical constitue  |                           |
|-----------------------|---------------------------|
| protein               | 24%                       |
| fat content           | 14%                       |
| crude fiber           | 2,40%                     |
| crude ash             | 5,90%                     |
| calcium               | 1,30%                     |
| phosphorus            | 1%                        |
| selenium              | 0,50 mg / kg              |
| Omega 3               | (0,50%)                   |
| Omega 6               | (2,70%)                   |
| Technological addit   | ves                       |
| antioxidants (vitamin | E: tocopherol extracts of |

natural origin)

Metabolic energy: 3673 kcal/kg







#### Quantità / Quantity / Menge