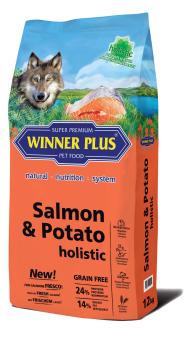

# Salmon & Potato holistic

## WITH <u>FRESH</u> SALMON <u>GRAIN FREE</u> / 24% PROTEINS / 14% FATS