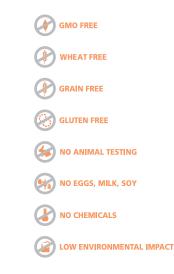

Made **<u>without</u>**: animal protein sources other than salmon, wheat, classical grain, rice, soy, corn, aroma, eggs, dairy products, chemical colour, flavouring substances and cereals containing gluten.