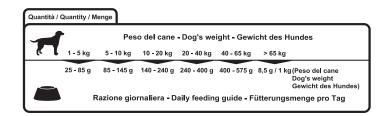

n (iron (II) sulphate, monohydrate) | 50 mg       |
| manganese (manganous-(II)-oxide)       | 35 mg       |
| iodine (calcium iodate, anhydrous)     | 1,50 mg     |
| L-carnitine                            | 500 mg      |

#### **Analytical constituents**

| crude protein | 27%          |
|---------------|--------------|
| fat content   | 16%          |
| crude fibre   | 2,40%        |
| crude ash     | 6,90%        |
| calcium       | 1,70%        |
| phosphorus    | 1,15%        |
| selenium      | 0,50 mg / kg |
| Omega-3       | (0,60%)      |
| Omega-6       | (3%)         |
|               |              |

### **Technological additives**

Antioxidants (vitamin E: tocopherol extracts of natural origin)

Metabolic energy: 3837 kcal/kg



Hochwertige Proteine