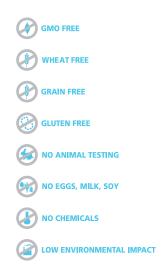

Made <u>without</u>: animal protein sources other than duck,wheat, grain, rice, soy, corn, aroma, eggs, dairy products, chemical colour, flavouring substances and cereals containing gluten.

**Composition**: Duck 40% (of which 15% fresh duck meat); dried potato (17%); potato starch (16%); animal fat; pea protein; dried sugar beet pulp (desugarized); dried carob pods; brewer's yeast; linseed oil; inulin (source of natural fructo-oligosaccharides); herbs (marigold, fennel, chamomile, peppermint, parsley, fenugreek seed, chicory root, licorice root, carob flour); red fruits (dog rose, raspberry, blueberry, chokeberry, apple).