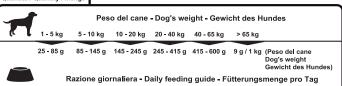

nohydrate)      | 65 mg       |
| iron (iron (II) sulphate, monohydrate) | 50 mg       |
| manganese (manganous-(II)-oxide)       | 35 mg       |
| iodine (calcium iodate, anhydrous)     | 1,50 mg     |
| L-carnitine                            | 300 mg      |

#### Analytical constituents

| protein     | 24%          |
|-------------|--------------|
| fat content | 14%          |
| crude fiber | 2,10%        |
| crude ash   | 6,90%        |
| calcium     | 1,40%        |
| phosphorus  | 0,90%        |
| selenium    | 0,50 mg / kg |
| Omega-3     | (0,50%)      |
| Omega-6     | (2,60%)      |
|             |              |

#### Technological additives

antioxidants (vitamin E: tocopherol extracts of natural origin)

Metabolic energy: 3708 kcal/kg







#### Quantità / Quantity / Menge