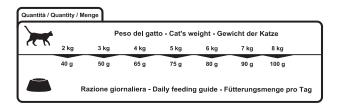

| -        | Peso del gatto - Cat's weight - Gewicht der Katze |      |      |      |      |      |      |  |  |  |
|----------|---------------------------------------------------|------|------|------|------|------|------|--|--|--|
| <u> </u> | 2 kg                                              | 3 kg | 4 kg | 5 kg | 6 kg | 7 kg | 8 kg |  |  |  |
|          | 25 g                                              | 30 g | 35 g | 45 g | 50 g | 55 g | 60 g |  |  |  |