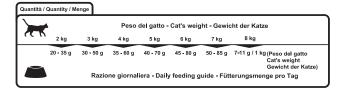

Availables formats: 300g; 2kg

| Vitamin A                             | 18.0   | 00 I | .U. |
|---------------------------------------|--------|------|-----|
| Vitamin D3                            | 1.8    | 00 I | .U. |
| Vitamin E                             | 5      | 00 I | .U. |
| Vitamin B1                            |        | 10   | mg  |
| Vitamin B2                            |        | 15   | mg  |
| Vitamin B6                            |        | 6    | mg  |
| Vitamin B12                           | 6      | 35 m | ncg |
| Vitamin C                             | 1      | 175  | mg  |
| Choline chloride                      | 1.3    | 300  | mg  |
| pantothenic acid                      |        | 20   | mg  |
| niacin                                |        | 75   | mg  |
| folic acid                            |        | 2    | mg  |
| taurine                               | 1.0    | 000  | mg  |
| biotin                                | 50     | 00 m | ncg |
| copper (cupric(II)sulphate pentahyd   |        |      |     |
| copper (cupric chelate of glycine, hy | drate) | 1,50 | mg  |
| zinc (zinc sulphate, monohydra        | te)    | 45   | mg  |
| zinc (zinc chelate of glycine, hydr   | ,      |      | _   |
| iron (iron (II) sulphate, monohydra   | ,      |      | _   |
| iron (iron (II)chelate of glycine, hy | drate  | )25  | mg  |
| manganese (manganous-(II)-ox          | (ide   | 20   | mg  |
| Manganese                             |        |      |     |
|                                       |        |      |     |