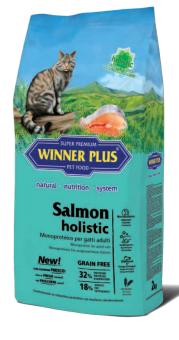

# Salmon holistic

# **HYPOALLERGENIC WITH FRESH SALMON** GRAIN FREE / 32% PROTEIN / 18% FATS

Natural, holistic and complete feed based on salmon for adult cats of all breeds

WINNER PLUS Salmon holistic is rich in fresh salmon and a natural, complete and mono protein feed, ideal for adult cats of all breeds.

The grain free composition without cereals and gluten, the presence of salmon as only source of animal protein make WINNER PLUS Salmon holistic a natural feed suitable for all cats and especially for cats with allergies and intolerances against all kind of meat.

The optimal ratio of Omega 3 and Omega 6 fatty acids helps to keep a healthy skin and a shiny coat.

Made without: animal protein sources other than salmon, wheat, grain, rice, soy, corn, aroma, sugar, dairy products, chemical colour, flavouring substances and cereals containing gluten.