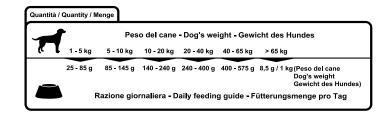

oxide)       | 35 mg       |
| lodine (calcium iodate, anhydrous)     | 1,50 mg     |
| L-carnitine                            | 500 mg      |
|                                        |             |

### **Analytical constituents**

| Crude protein | 27%          |
|---------------|--------------|
| Fat content   | 16%          |
| Crude fibre   | 2,40%        |
| Crude ash     | 6,90%        |
| Calcium       | 1,70%        |
| Phosphorus    | 1,15%        |
| Selenium      | 0,50 mg / kg |
| Omega-3       | (0,60%)      |
| Omega-6       | (3%)         |

### Technological additives

Antioxidants (Vitamin E: tocopherol extracts of natural origin)

Metabolic energy: 3.837 kcal/kg



WHEAT FREE



GLUTEN FREE

NO ANIMAL TESTING

NO EGGS, MILK, SOY

NO CHEMICALS

LOW ENVIRONMENTAL IMPACT