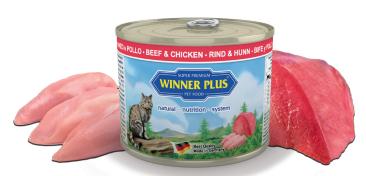

## WINNER PLUS SUPER PREMIUM CAT MENU

with Beef and Chicken

**WINNER PLUS Super Premium Cat Menu with** beef and chicken is a complete feed for cats of all breeds, prepared with prime quality meat processed as done with human food quality.

Made without: Sugars, artificial colors, flavors, preservatives, bone meal, GMOs and soy.

Beef & meat by-products (throat, heart, liver) 62% Poultry meat & meat by-products (heart, liver, stomach) 10%

Naturally contained meat juice 27% Minerals and trace elements 1% Calcium carbonate **Vitamins** 

## **Analytical constituents:**

Moisture 80% Crude protein 12,30% Crude fat 5.20% Crude ash 2% Crude fibre 0,50% Phosphorus 0,20%

Calcium 0,24%

## Additives per kg. Nutritional additives:

Vitamin D3 200 I.U./kg Vitamin E 30 mg/kg Taurine 500 mg/kg Vitamin A Vitamin C L-Carnitine Biotin Iron

## **Availables formats:**

195 gr 395 gr

Zinc