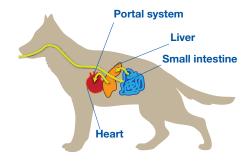

## **Top Fit**Multivitamin emulsion

WINNER PLUS Top Fit is a multivitamin emulsion with fast absorption for dogs, cats and animals with stress-related hair problems. It provides fullness and vitality thanks to the well-balanced vitamins complexes (B, C, A, D, E, K group) and promotes high digestibility. Top Fit is the ideal product, for pregnant and nursing bitches, also suitable for active dogs in training. This multivitamin complex is also very suitable for recovery after illness or surgery. Top fit is very wholesome and promotes high digestibility. It allows rapid absorption in the lymphatic system and spares the liver. Top Fit is particularly well-suited for sensitive animals due to its optimal and carefully selected composition.