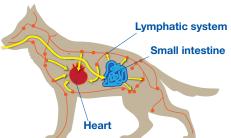

## **Top Fit**Multivitamin emulsion

WINNER PLUS Top Fit is a multivitamin emulsion with fast absorption for dogs, cats and animals with stress-related hair problems. It provides fullness and vitality thanks to the well-balanced vitamins complexes (B, C, A, D, E, K group) and promotes high digestibility. Top Fit is the ideal product, for pregnant and nursing bitches, also suitable for active dogs in training. This multivitamin complex is also very suitable for recovery after illness or surgery. Top fit is very wholesome and promotes high digestibility. It allows rapid absorption in the lymphatic system and spares the liver. Top Fit is particularly well-suited for sensitive animals due to its optimal and carefully selected composition.