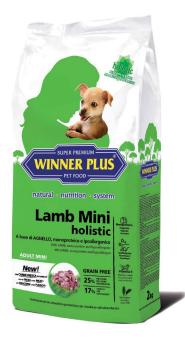

# Lamb Mini holistic

### WITH <u>FRESH</u> LAMB MEAT <u>GRAIN FREE</u> / PROTEINS 25% / FATS 17%

## Easily digestible, grain and gluten free complete feed for sensitive and allergic dogs of small breeds

WINNER PLUS Lamb Mini holistic is a very high quality complete feed suitable for the special high nutritional requirements of sensitive dogs of small breeds. It's a grain and gluten free formulated product, with high quality lamb and fresh lamb meat as only source of animal protein ensuring therefore the best compatibility, especially for dogs with allergies and intolerances against other kinds of meat and cereals. This feed is also recommended for the pickiest and intestinal sensitive dogs. The optimal ratio of fatty acids Omega-3 and Omega-6 favour a healthy skin and a shiny coat. **Made without:** animal proteins other than lamb, wheat, grains, rice, soy, corn, aroma, eggs, dairy products, chemical colour, flavouring substances and cereals containing gluten.

Availables formats: 300g; 2kg