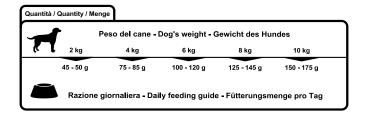

calcium iodate, a     | nhydrous)1,50 mg |
| L-carnitine                   | 300 mg           |
|                               |                  |

#### **Analytical constituents**

| Protein     | 25%          |
|-------------|--------------|
| Fat content | 17%          |
| Crude fibre | 3,80%        |
| Crude ash   | 8,90%        |
| Calcium     | 1,90%        |
| Phosphorus  | 1,20%        |
| Selenium    | 0,30 mg / kg |
| Omega-3     | (0,50%)      |
| Omega-6     | (2,70%)      |
|             |              |

#### Technological additives:

Antioxidants (Vitamin E: tocopherol extracts of natural origin)

Lecithin 5.000 mg

Metabolic energy: 3.866 kcal/kg

GMO FREE

WHEAT FREE

GRAIN FREE

GLUTEN FREE

NO ANIMAL TESTING

NO EGGS, MILK, SOY

NO CHEMICALS

LOW ENVIRONMENTAL IMPACT